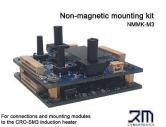

## Non-Magnetic Mounting Kit

A set of screws & standoffs with low magnetic coupling for use with induction heaters



## Pack Contents

- 10x stainless-steel low-profile screws (M3 x 4mm)
- 10x brass standoffs (M3 x 10mm)
- 10x brass standoffs (M3 x 4mm)
- 10x crimp terminals (M3)

A set of non and low-magnetic screws and mounts for use with our CRO-SM3 and related products. Ideal for creating highly compact induction heater systems and tank capacitors.



Figure 1: Example Mounting



Figure 2: Example Mounting

## Related Products

Micro Induction Heater CRO-SM3

Modular MMC Tank Capacitors DT-200

Induction Expansion Module EXP-THERM1

Micro JST Cables CAB-JSTGH

Custom Induction Coils IHC-CUST

Litz Wire LITZ

Ferrite Powders FP-NIZNMNZN

Non-magnetic Mounting Kit NMMK-M3

100uH 15A Choke CHK-15A



The information in this document it provided as-is and is not guaranteed to be free of errors.

## **RM Cybernetics LTD**

31 Lawton Road
Alsager
Cheshire
ST7 2AA
United Kingdom

01270 747 008 (+44 1270 747 008)