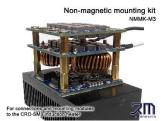

## Non-Magnetic Mounting Kit

A set of screws & standoffs with low magnetic coupling for use with induction heaters



## Pack Contents

- 10x stainless-steel low-profile screws (M3 x 4mm)
- 10x brass standoffs (M3 x 10mm)
- 10x brass standoffs (M3 x 4mm)
- 10x crimp terminals (M3)

A set of non and low-magnetic screws and mounts for use with our CRO-SM3 and related products. Ideal for creating highly compact induction heater systems and tank capacitors.



Figure 1: Example Mounting



Figure 2: Example Mounting

## Related Products

Micro Induction Heater CRO-SM3

Modular MMC Tank Capacitors DT-200

Induction Expansion Module EXP-THERM1

Micro JST Cables CAB-JSTGH

Custom Induction Coils IHC-CUST

Litz Wire LITZ

Ferrite Powders FP-NIZNMNZN

Non-magnetic Mounting Kit NMMK-M3

100uH 15A Choke CHK-15A



The information in this document it provided as-is and is not guaranteed to be free of errors.

## **RM Cybernetics LTD**

31 Lawton Road
Alsager
Cheshire
ST7 2AA
United Kingdom

01270 747 008 (+44 1270 747 008)