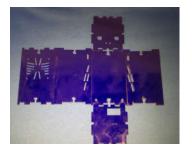

## Assembly:

Remove washers and nuts from OCX/OCXi and fold LEDs forward to allow them to fit into the holes on the front face.

Align the front face with the base first and screw together using the screws provided. Repeat what you just did for the first face on the other sides, leaving the top and back for last to allow the PWM to be placed inside and set to the settings you want.