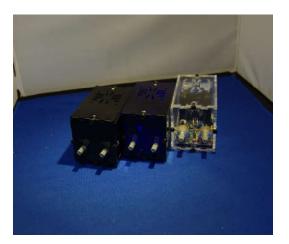

## **Features and Specifications**

- Flat base with holes for direct mounting
- Optional fan
- Size: L97 x W56 x H65\* mm
- Well ventilated
- Sturdy
- Multiple colour choices (available in black, blue and clear)

\*Not including additional cooling fan

A laser cut enclosure for our Power Pulse Modulator circuits PWM-OCX and PWM-OCXi. These are laser cut from 3mm acrylic and supplied as a kit with a set of screws. We can also make custom enclosures if required.