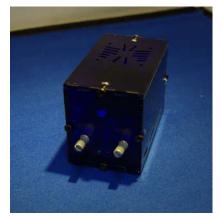

## PWM Circuit Enclosure for OCX(i)

## **Features and Specifications**

- Flat base with holes for direct mounting
- Optional fan
- Size: L97 x W56 x H65\* mm
- Well ventilated
- Sturdy
- Multiple colour choices (available in black, blue and clear)

\*Not including additional cooling fan

A laser cut enclosure for our Power Pulse Modulator circuits PWM-OCX and PWM-OCXi. These are laser cut from 3mm acrylic and supplied as a kit with a set of screws. We can also make custom enclosures if required.